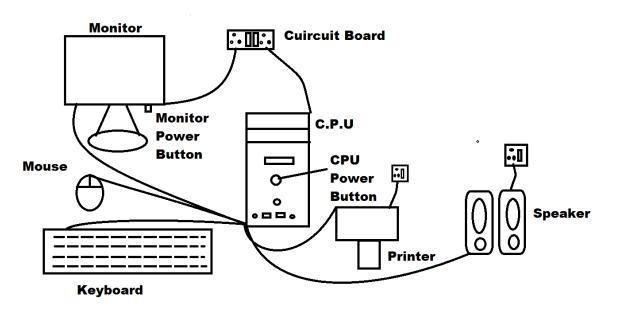

#### **Structure of Computer**

Switch on the Computer

- Press Circuit Board
- Press Monitor Power Button
- Press C.P.U Power Button
- > Wait One Minute for Start Computer